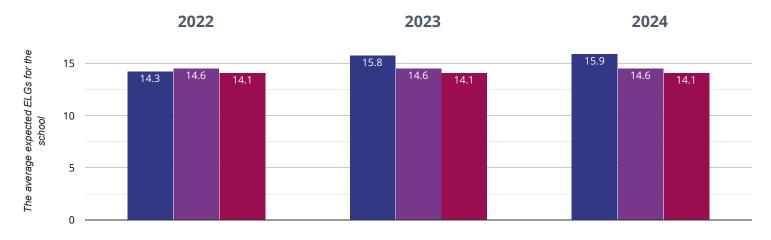

## **M** Average number of early learning goals at expected level per child

### **15.9**% in **2024**

0.1% points rise since 2023

**1.6%** points **rise since 2022** 

Ashchurch Primary School Gloucestershire (240) NCER National (17537)

Perspective Lite v.39.0.WM1 | Terms & Conditions | Copyright © Angel Solutions Ltd 2005-2024