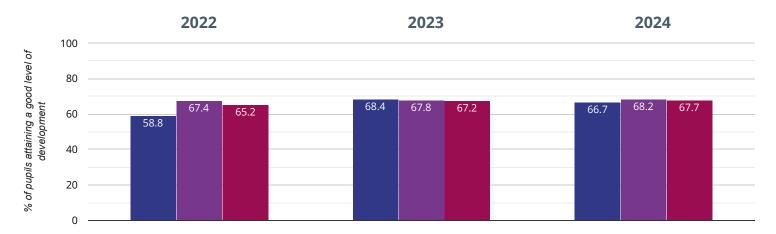

## **★** Good Level Of Development

#### 66.7% in 2024

### 1.7% points drop since 2023

#### 7.9% points rise since 2022

Ashchurch Primary School Gloucestershire (240) NCER National (17537)