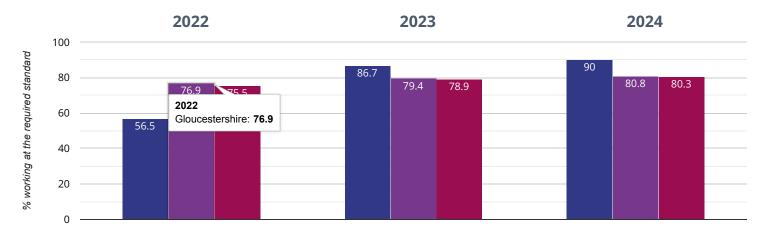

## Year 1: Working At

#### 90% in 2024

3.3% points rise since 2023

#### **33.5%** points **rise since 2022**

Ashchurch Primary School Gloucestershire (235) NCER National (16427)