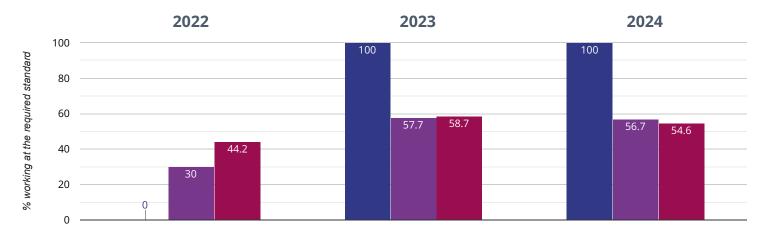

# Year 2: Working At

### 100% in 2024

### 0% change from 2023

100% points rise since 2022

Ashchurch Primary School Gloucestershire (220) NCER National (15936)

Perspective Lite v.39.0.WM1 | Terms & Conditions | Copyright © Angel Solutions Ltd 2005-2024