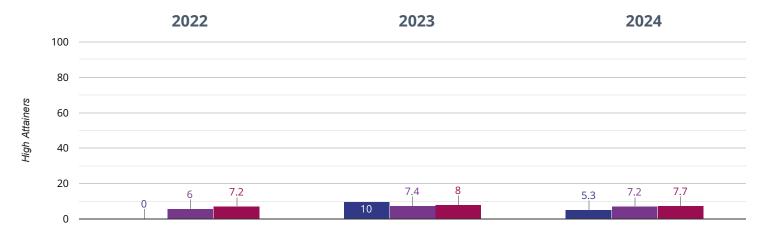

# ஃ RWM - high attainers

### 5.3% in 2024

### 4.7% points drop since 2023

5.3% points rise since 2022