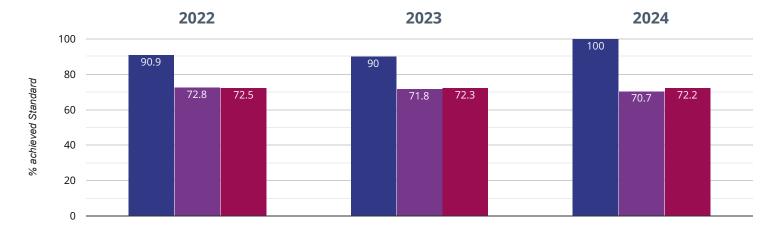

## **3** GPS - achieved standard

100% in 2024

10% points rise since 2023

9.1% points rise since 2022