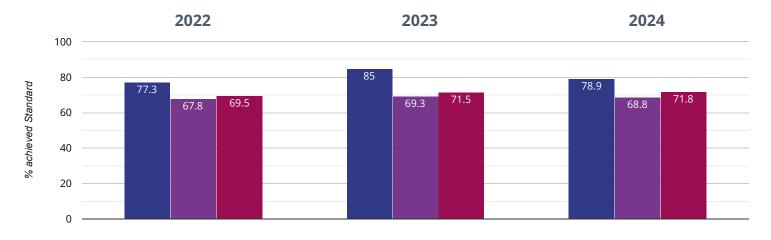

# Writing - achieved standard

### 78.9% in 2024

## 6.1% points drop since 2023

1.6% points rise since 2022

Ashchurch Primary School Gloucestershire (234) NCER National (16130)