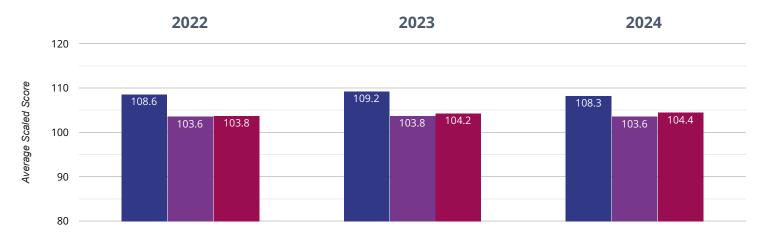

# **TREADING - average scaled score**

### 108.7 in 2024

### 1.5 points drop since 2023

1.3 points rise since 2022