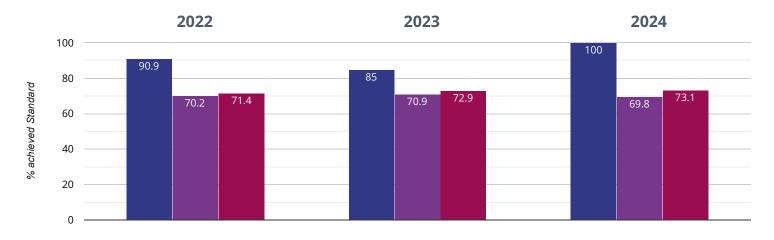

### • Maths - achieved standard

### 100% in 2024

15% points rise since 2023

9.1% points rise since 2022

Ashchurch Primary School Gloucestershire (234) NCER National (16130)