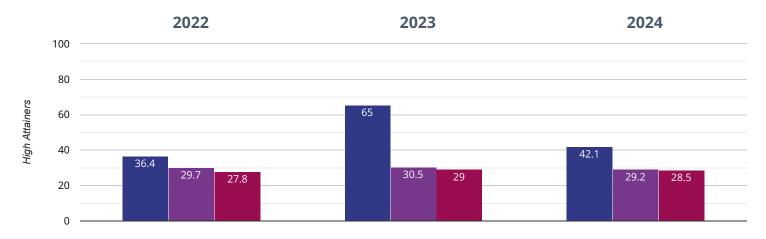

# **III** Reading - high attainers

### 42.1% in 2024

## **22.9**% points **drop since 2023**

5.7% points rise since 2022

Ashchurch Primary School Gloucestershire (234) NCER National (16130)