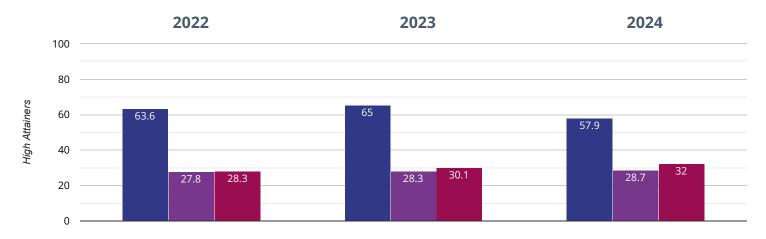

# **3** GPS - high attainers

### 57.9% in 2024

7.1% points drop since 2023

5.7% points drop since 2022

Ashchurch Primary School Gloucestershire (234) NCER National (16130)