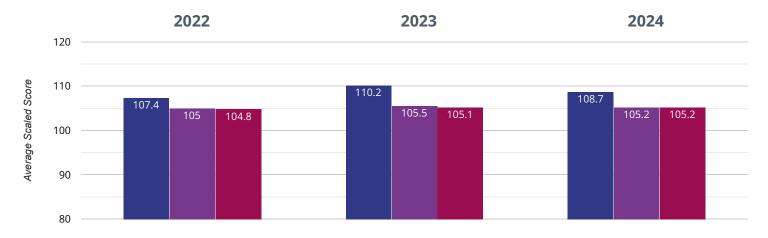

# **TREADING - average scaled score**

### 108.7 in 2024

### 1.5 points drop since 2023

1.3 points rise since 2022