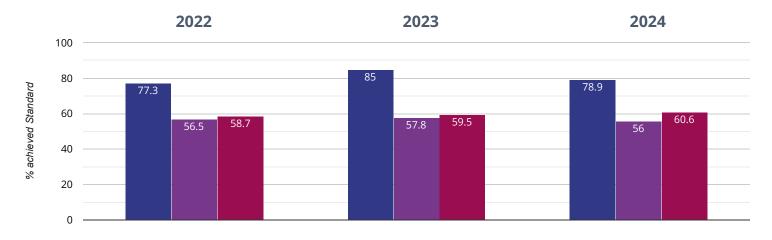

# Writing - achieved standard

### 78.9% in 2024

## 6.1% points drop since 2023

1.6% points rise since 2022

Ashchurch Primary School Gloucestershire (234) NCER National (16130)