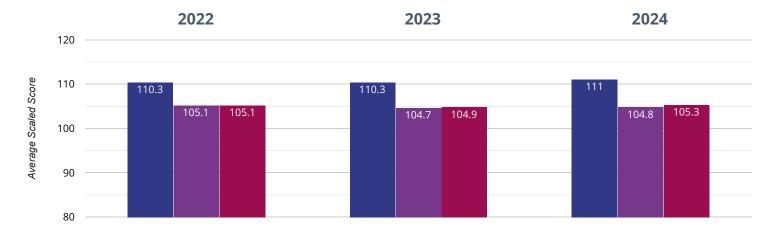

# **?** GPS - average scaled score

### 111 in 2024

0.7 points rise since 2023

0.7 points rise since 2022