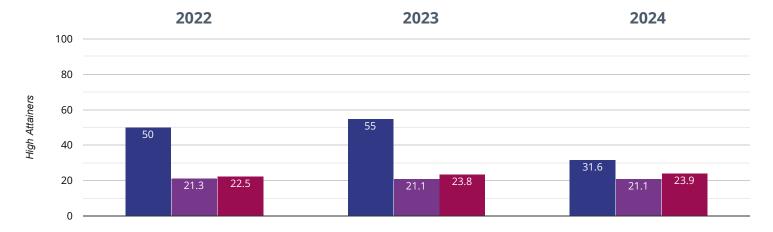

# Maths - high attainers

### 31.6% in 2024

23.4% points drop since 2023

**18.4**% points **drop since 2022** 