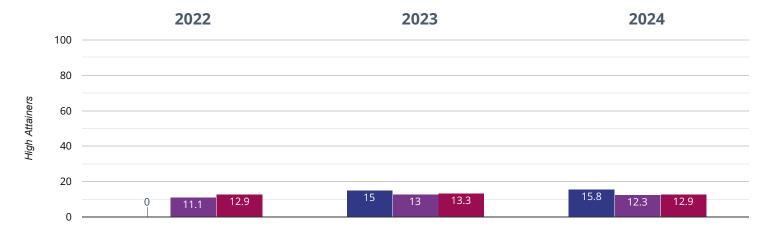

# Writing - high attainers

### 15.8% in 2024

0.8% points rise since 2023

**15.8**% points **rise since 2022** 