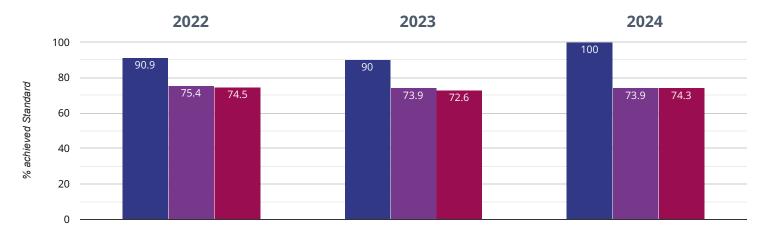

## **TREAD Reading - achieved standard**

### 100% in 2024

10% points rise since 2023

9.1% points rise since 2022